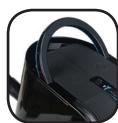

## Vacuum cleaner

- Powerful vacuum cleaner at 1800 watt max
- Bagless cyclonic canister
- Efficiency HEPA and dust container separation system
- Variable power control on the unit •
- Confirmtable rubberized on/off and cord rewind buttons •
- 5 stage filter saystem
- Brushed S/S telescopice tube, 94 cm •
- Nice metal floor nozzle •
- ٠ Big rubber wheels for easy maneuverability
- Automatic cord rewinder ٠
- Blue light LED dust full indicator